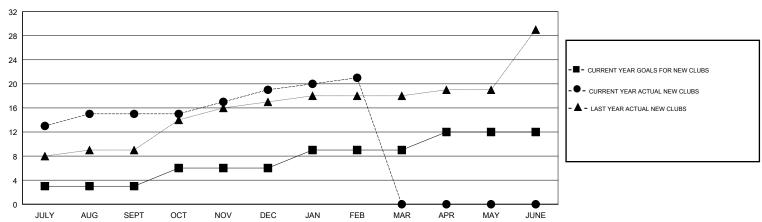

## GOALS AND ACTUAL NEW CLUBS CUMULATIVE

# GMT: N S SANKAR LOCATION INDIA GMT CA Clubs Members RESULTS FOR 2018-2019 RESULTS FOR 2018-2019

| Clubs  RESULTS FOR 2018-2019 |   |    |   |  |  |  |  |
|------------------------------|---|----|---|--|--|--|--|
|                              |   |    |   |  |  |  |  |
|                              |   |    |   |  |  |  |  |
| JULY/AUG/SEPT                | 3 | 15 | 1 |  |  |  |  |
| OCT/NOV/DEC                  | 3 | 4  | 9 |  |  |  |  |
| JAN/FEB/MAR                  | 3 | 2  | 4 |  |  |  |  |
| APR/MAY/JUNE                 | 3 | 0  | 0 |  |  |  |  |