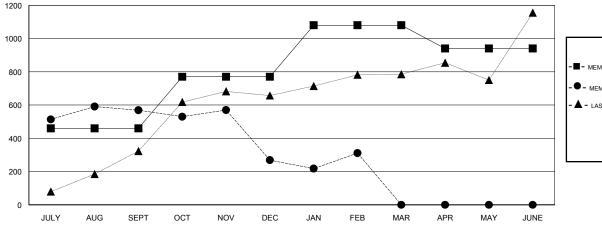

### GOALS AND ACTUAL MEMBERS CUMULATIVE

| DROPPED CLUBS: 14 |     |
|-------------------|-----|
| DROPPED MEMBERS   |     |
| DECEASED          | 17  |
| CLUB CANCELLED    | 352 |
| OTHER             | 505 |
| TOTAL             | 874 |

| Members               |                           |                         |                                              |  |  |  |  |
|-----------------------|---------------------------|-------------------------|----------------------------------------------|--|--|--|--|
| RESULTS FOR 2018-2019 |                           |                         |                                              |  |  |  |  |
| QUARTER               | MEMBER GROWTH NET<br>GOAL | MEMBER GROWTH<br>ACTUAL | DROPPED MEMBERS ACTUAL (including transfers) |  |  |  |  |
| JULY/AUG/SEPT         | 460                       | 783                     | 186                                          |  |  |  |  |
| OCT/NOV/DEC           | 310                       | 214                     | 479                                          |  |  |  |  |
| JAN/FEB/MAR           | 310                       | 316                     | 209                                          |  |  |  |  |
| APR/MAY/JUNE          | -140                      | 0                       | 0                                            |  |  |  |  |